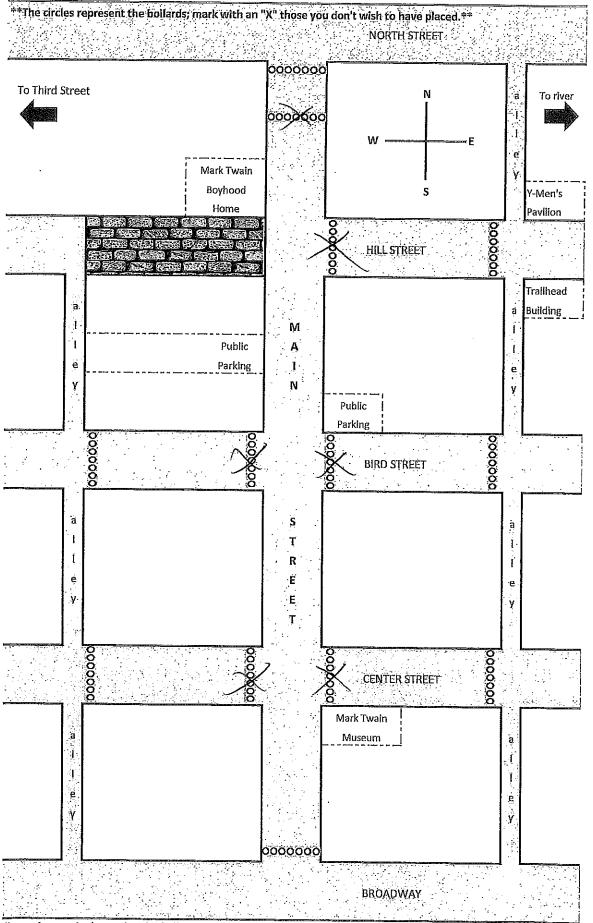

•

.

•

•

All Main + Side Streets Closed from allely to allely HISTORIC DISTRICT - PROPOSED STREET CLOSURES (Bollard Placement)