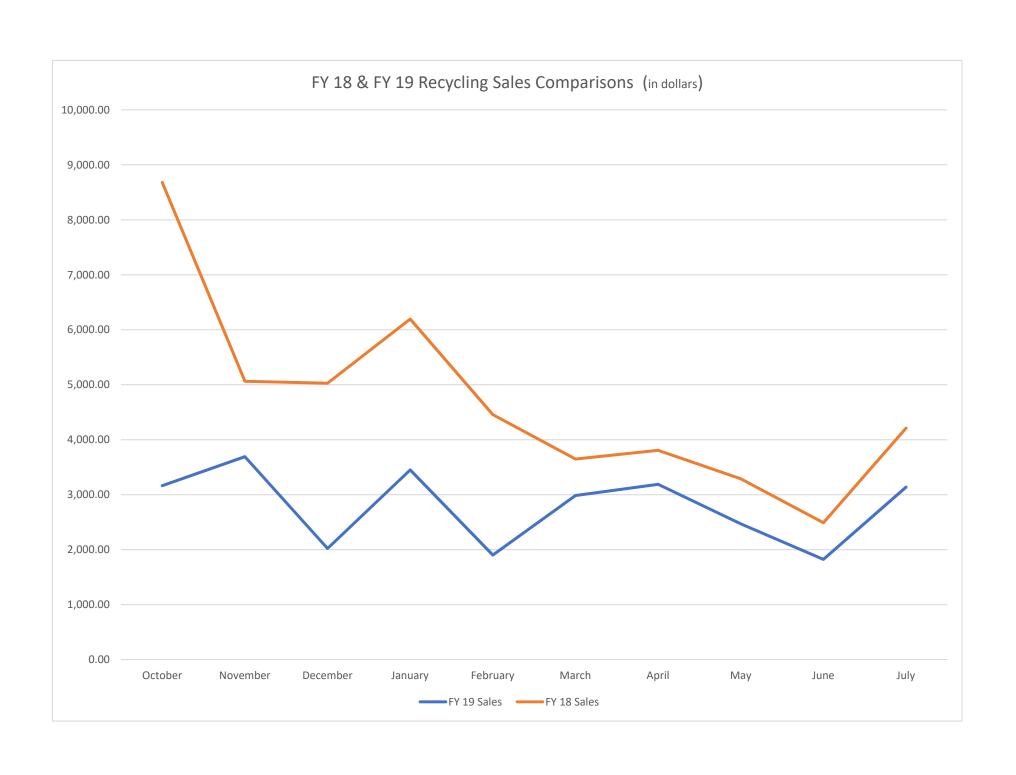

2 Rivers Industries, Inc. generates funds through recycling, however these funds have decreased significantly in the last couple of years with China's Green Fence initiative and the fact that the United States mills are being over saturated with recycled materials. Commodity prices are currently at or near an all-time low. Additional funding to maintain daily operations is provided by the Department of Elementary and Secondary Education (DESE) and the residents of Hannibal. DESE provides funds monthly at a rate of \$3.50 per hour worked by the disabled persons that are certified by them. While the DESE funding provides revenue to pay for the certified workers, the revenue from the recycling and Hannibal residents covers other expenses required for daily operations.

## **Recycled Materials**

| In Pounds              |               |               |                     |                                                  |
|------------------------|---------------|---------------|---------------------|--------------------------------------------------|
| Material List          | 2017 - Actual | 2018 - Actual | 2019-Actual (7 mth) | 2019 Annual Projections based on 7 month actuals |
| Cardboard              | 614,803.00    | 557,089.00    | 329,333.00          | 564,570.86                                       |
| Mixed Paper            | 545,977.00    | 230,819.00    | 157,791.00          | 270,498.86                                       |
| Shredded Paper         | 73,390.00     | 52,641.00     | 30,771.00           | 52,750.29                                        |
| Plastic #1             | 41,013.00     | 27,666.00     | 18,357.00           | 31,469.14                                        |
| Plastic #2 - Color     | 20,764.00     | 10,757.00     | 8,418.00            | 14,430.86                                        |
| Plastic #2 - Milk Jugs | 6,565.00      | 7,635.00      | 5,877.00            | 10,074.86                                        |
| Steel Cans             | 5,619.00      | 11,986.00     | 10,019.00           | 17,175.43                                        |
| Alum Cans              | 7,831.00      | 6,798.00      | 6,798.00            | 11,653.71                                        |
| Clothing**             | 4,349.00      | 0.00          | 0.00                | 0.00                                             |
| Plastic 3-7*           | 51,185.00     | 55,515.00     | 36,927.00           | 63,303.43                                        |
| Misc. Metal            | 859.00        | 767.00        | 761.00              | 1,304.57                                         |
| Annual Totals          | 1,372,355.00  | 961,673.00    | 605,052.00          | 1,037,232.00                                     |

<sup>\*</sup> No buyers for 3-7. It has been posted for 12 months that 2 Rivers no longer takes 3-7 Plastics and it is still brought to our facility.

<sup>\*\*</sup> Clothing has not been accepted since 2017. No buyers in the area.